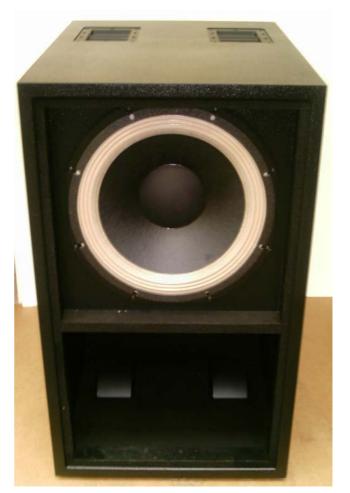

## SLMS18-900

Horn loaded sub bass cabinet (Mini Scoop) enclosure containing a custom 18" low frequency driver.

Constructed from 15mm and 18mm birch plywood, fitted with flush handles, 4 casters for easy transportation, two Speakon NL4MP connectors and finished with semi-matt textured paint.

## Features: Horn Loaded 18" Subwoofer 6mm punched powder coated steel grill

Applications:

Live Sound Mobile DJ Fixed Installation Sub Bass Actual size (H x W x D) 1000mm X 626mm X 784mm Weight: - 68Kg / 149lbs