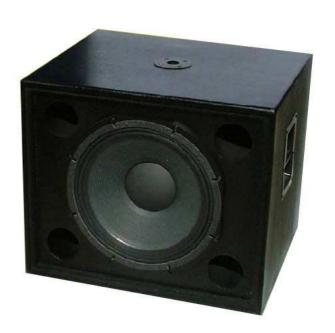

## SL18-600B

Compact 200 litre reflex enclosure containing a 18" low frequency driver.

Constructed from 18mm birch plywood, fitted with flush handles, pole mount socket, rubber feet, 4 casters for easy transportation and two Speakon NL4MP connectors.

400 Watt version available on request, please call for more info.

Optional cloth covered version also available on request.

Front-loaded sub bass Metal corners for added protection 6mm punched powder coated steel grill

## **Applications:**

Live Sound
Mobile DJ
Fixed Installation

Actual size  $(H \times W \times D)$ 

617mm X 723mm X 612mm

Weight: -

## **Technical Specifications**

Frequency Response: 35Hz - 1KHz

LF Driver: 18"(457mm) / 4"(101.6mm) Voice Coil LF driver

Impedance: 8 ohms

Average Sensitivity 1W/1M: 98dB

Power Handling: 600 Watts (AES), 1200 Watts program